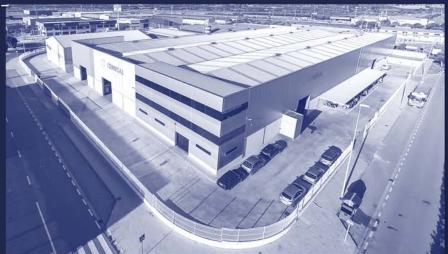

Para ello cuenta con :

- Instalaciones de 7000 m2 cubiertos
- Programas de diseño (Autocad, Tricalc, Cype, Tekla)
- Maquinaria tecnificada

Metal structure manufacturer and assembler, COMMSAL, has been offering its customers an end-to-end service since 1990: from design through the full metal structure fabrication process (cutting, assembly, welding, paint and/or galvanisation treatment, quality control etc.) to assembly.

To achieve this, it has at its disposal:

- 7,000 m2 of covered facilities
- Design and drawing software (Autocad, Tricalc, Cype, Tekla)
- High technology machinery

COMMSAL, société de fabrication et montage de structures métalliques, propose à ses clients depuis 1990 un service intégré depuis la conception jusqu'au montage en passant par le processus de fabrication complet de la structure métallique (coupe, assemblage, soudage, traitements de peinture et/ou galvanisation, contrôle de la qualité, etc.

Pour cela, elle compte avec:

- Installations de 7 000 m2 couverts
- Logiciels de conception et dessin (Autocad, Tricalc, Cype, Tekla)
- Machines de haute technologie

Ofrecemos Marcado CE (según Directiva Europea de Productos de la Construcción y de obligado cumplimiento desde el 1 de julio de 2014).